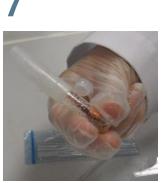

# How to use

Knock the unopened ampoule several times against a hard surface, so the granules which may be sticking to the inside of the ampoule wall will fall downwards.

Take the top of the ampoule between the thumb and index finger and snap off the top with the ampoule breaker.

Use the spatula to insert the suspect material into the ampoule.

6

For suspect samples in liquid form such as GHB, we advise to use the round end of the supplied spatula or otherwise use a pipette and insert one (1) drop into the ampoule.