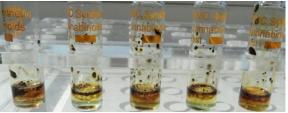

Image of the difference in purity of cocaine samples.

The test results above can be read as follows:

The first ampoule, where the bottom layer is almost like coffee was a **90%** pure sample and gets 5 stars!

The second ampoule was a **70%** pure sample and gets 4 stars.

The third ampoule was a **60%** pure sample and gets 3 to 4 stars.

The fourth ampoule is between 2 and 3 star quality (a **50%** pure sample, very common to find on the street!)

The last ampoule has almost no cocaine in it. It is not even worth 1 star (it was a **10%** pure sample).