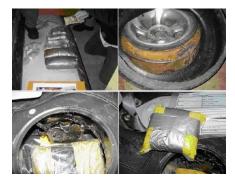

### Module 4: Smuggling techniques.

This (1) **one-day** course is designed to learn various smuggling techniques.

Topics include:

- Hiding methods of controlled substances
- Sampling & Testing
- Legal aspects