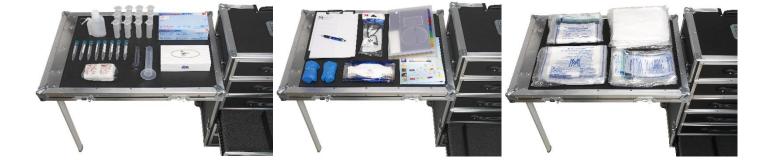

#### **Contents:**

30 Packs MMC narcotic/precursor Field Tests (compiled by end user)

- 1 Pack of MMC Cocaine cutting agents tests
- 1 pack of 50 MMC Cocaine Trace Wipes
- 50 Evidence bags small
- 1 Large Leatherman Multi Tool
- 1 Set of Marking Labels
- 1 Stainless steel spatula
- 2 Small hand drills 2mm + 4mm
- 1 Desktop Magnifier with light
- 50 Spatulas
- 1 Notepad + pencil
- 1 Laboratory wash bottle 250ml
- 50 Alcohol cleaning wipes
- 10 Pair of disposable shoe covers
- 3 Multi urine Cup Test
- 8 Liquid collection tubes
- 20 GHB/GBL 1,4 Butanediol test strips
- 1 Document holder

- 1 Pack of MMC Cocaine purity Field tests
- 1 Pack of MMC Cocaine analyzing kit
- MMC Cocaine spray + applicator (+/- 25 tests)
- 50 Evidence bags medium
- 1 Mini Mag Lite
- 50 Mini Pipettes
- 1 Stainless steel scissor
- 1 Pair of stainless steel tweezers
- 2 Plastic Measuring Cylinder 25ml + 100ml
- 1 Pocket Balance
- 1 Five (5) mtr Measuring Tape
- 1 MMC Narcotic Field Test ampoule rack
- 1 Safety Goggles
- 1 Pack of tissues
- 5 Multi Saliva test
- 100 Sealable bags 12x8 cm
- 1 Five (5) meters of pH paper

Digital Photo camera (with sd card and camera bag) Note: Camera may change without notice when it is not available.

1 Pack of MMC Heroin purity Field tests

- 10 Sets of MMC Forensic multi Tests 50 Pair of nitrile gloves (1 box size L)
- 10 Evidence bags large
- 5 Professional Dust masks
- 10 Large Pipettes
- 1 Small cupper brush
- 1 Permanent Marker
- 50 Cotton Swabs
- 1 Clip Board
- 1 MMC ID Wall Chart
- 1 Scalpel knife
- 5 Disposable Overalls
- 2 Sterile collection cups
- 12 Collection tubes
- 1 Scotch tape holder with 4 roles of tape
- 10 ST-72 Tablets
- 1 Flight case with 6 drawers