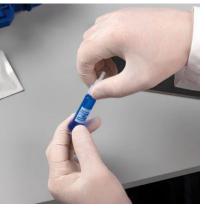

Use the spatula to insert the suspect material into the ampoule.

6

For suspect samples in liquid form such as GHB, we advise to use the round end of the supplied spatula or otherwise use a pipette and insert one (1) drop into the ampoule.

Compare the color from the reagent granulate with the color line printed on the ampoule or as printed on the pack.

With some of the MMC tests, the plastic lid contains a catalyst pearl which, once the material to be tested is inserted in the ampoule, must be mixed using the round tip of the spatula.