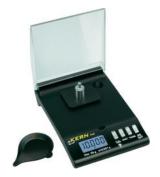

### PROFESSIONAL POCKET WEIGHING SCALE

We recommend this professional pocket weighing scale together with the Cocaine Purity Test.

0.001 gr – 20 gr 95 x 33 x 133 mm

### PROFESSIONAL POCKET WEIGHING SCALE

We recommend this professional pocket weighing scale together with the Heroin Purity Test.

<sup>0.001</sup> gr – 20 gr

95 x 33 x 133 mm

7

×

 $\star\star$ 

 $\star\star\star$ 

### PROFESSIONAL POCKET WEIGHING SCALE

We recommend this professional pocket weighing scale together with the MDMA Purity Test.

0.001 gr – 20 gr

95 x 33 x 133 mm

### PROFESSIONAL POCKET WEIGHING SCALE

We recommend this professional pocket weighing scale together with the Cocaine Analyzing Kit.

0.001 gr - 20 gr 95 x 33 x 133 mm