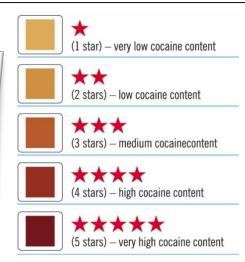

Image of the difference in purity of cocaine samples.

The test results above can be read as follows:

The first ampoule, where the bottom layer is almost like coffee was a **90%** pure sample and gets 5 stars!

The second ampoule was a **70%** pure sample and gets 4 stars.

The third ampoule was a **60%** pure sample and gets 3 to 4 stars.

The fourth ampoule is between 2 and 3 star quality (a **50%** pure sample, very common to find on the street!)

The last ampoule has almost no cocaine in it. It is not even worth 1 star (it was a **10%** pure sample).