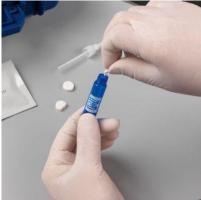

# How to use

Knock the unopened ampoule several times against a hard surface, so the granules which may be sticking to the inside of the ampoule wall will fall downwards.

Take the top of the ampoule between the thumb and index finger and snap off the top with the ampoule breaker.

Use the spatula to insert the suspect material into the ampoule.

6

For suspect samples in liquid form such as GHB, we advise to use the round end of the supplied spatula or otherwise use a pipette and insert one (1) drop into the ampoule.