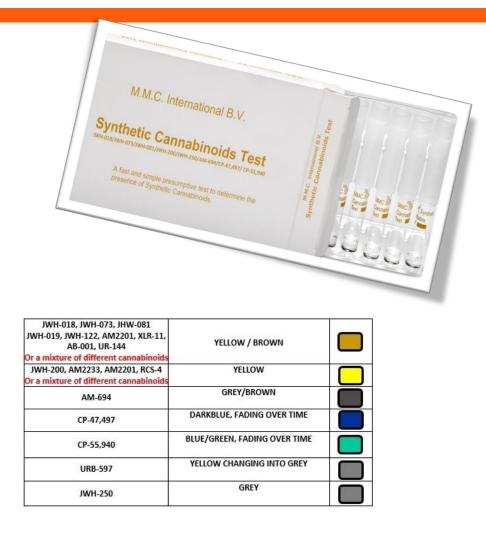

### MMC SYNTHETIC CANNABINOIDS TEST

There are hundreds of analogs and therefore it would be impossible to identify many of them with just one (1) colorimetric test. The test we developed is able to identify the below substances with their color reactions:

HOW TO USE THE TEST PROPERLY 1: Break off the top with the plastic ampoule-breaker on top of the ampoule 2: Insert a small quantity of the suspected Material 1/5 of the supplied spatula 3: Shake the ampoule twice! (this means 2 times a quick shake from left to right) 4: Hold the ampoule vertically. The top layer of the liquid inside the ampoule will be dark brown to black and the bottom layer will be as the colours mentioned. Compare the color of the liquid with the colors on the right  $\rightarrow \rightarrow \rightarrow \rightarrow$ 

It could also happen that several active substances are mixed in one blister. In that case the color will most of the time be the same as the first color on the chart.