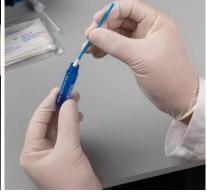

# How to use

Knock the unopened ampoule several times against a hard surface, so the granules which may be sticking to the inside of the ampoule wall will fall downwards.

Take the top of the ampoule between the thumb and index finger and snap off the top with the ampoule breaker.

Use the spatula to insert the suspect material into the ampoule.

6

For suspect samples in liquid form such as GHB, we advise to use the round end of the supplied spatula or otherwise use a pipette and insert one (1) drop into the ampoule.