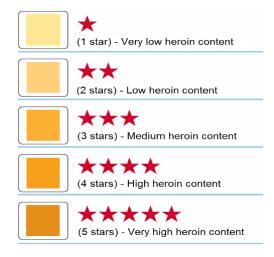

Officers were asking us if we also would be able to develop a test for the purity of Heroin.

The first ampoule, has almost no Heroin in it. It is not even worth **one** (1) star (it was a 10% pure sample)

The Second ampoule is worth **2-3 stars** (it was a 40% pure sample)

The Third ampoule is worth **3-4 stars** (it was a 60% pure sample)

The Fourth ampoule is worth **4 stars** (it was a 70% pure sample)

The Fifth ampoule is worth **5 stars** (it was a 85-90% pure sample)

 $\star\star\star\star$ 

\*\*\*\*

(1 star) - Very low heroin content

(2 stars) - Low heroin content

(3 stars) - Medium heroin content

(4 stars) - High heroin content

(5 stars) - Very high heroin content