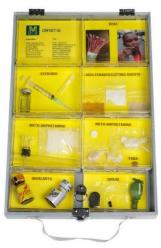

## A closer look at the MMC Forensic Test Kits...

MMC has developed very specific narcotic tests in accordance with forensic standards.

The MMC Presumptive Forensic Narcotic Tests offer an opportunity to test for the presence of controlled substances in powders, tablets, liquids, resins and on surfaces.

Advantages of the MMC Presumptive Forensic Narcotic Tests are:

- Very sensitive and accurate
- Able to detect the presence of drugs in a sample at levels of <1 ppm (part per million)
- Specificity MMC FNT Tests Vs. GC-GC/MS: Negative: 99,38%, Positive: 97,45%
- No hazardous chemicals
- User friendly
- Highly cost effective in comparison to laboratory screening
- As reliable and accurate as laboratory screening
- No cross contamination as each test is supplied with a separate dropper of buffer solution (stick attached to cap)