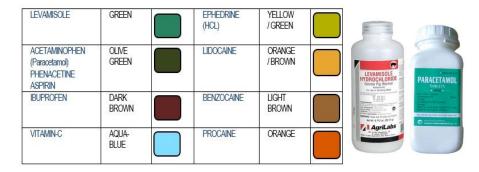

## MMC COCAINE CUTTING AGENTS TEST

M.M.C. International B.V.

COOVINE CUTTING AGENTS TEST

COCAINE CUTTING AGENTS TEST

A fast and simple presumptive test to determine cutting agents in cocaine. Levamisole, Phenacetine, Aspirin, Acetaminophen (Paracetamol), Ibuprofen, Vitamin-C, Ephedrine (HCL), Lideonen, Barrocaine and Procesine (HCL)

The MMC Cocaine Cutting Agents test is a quick presumptive test to see if the cocaine sample has been cut with adulterants.

Dealers often cut their cocaine to increase their profit margins.

The substances used for cutting are generally harmless but it sometimes happens that dangerous substances are added.

#### Instructions:

Break off the top with the plastic ampoule-breaker Insert a small quantity of the cocaine into the ampoule Stir the suspected substance with the supplied spatula Compare the color of the liquid with the colors on the chart.

### When presumptively positive the color should be: