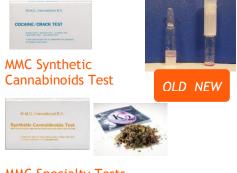

### MMC SYNTHETIC CANNABINOIDS TEST

There are hundreds of analogs and therefore it would be impossible to identify many of them with just one (1) colorimetric test. The test we developed is able to identify the below substances with their color reactions:

HOW TO USE THE TEST PROPERLY 1: Break off the top with the plastic ampoule-breaker on top of the ampoule 2: Insert a small quantity of the suspected Material 1/5 of the supplied spatula 3: Shake the ampoule twice! (this means 2 times a quick shake from left to right) 4: Hold the ampoule vertically. The top layer of the liquid inside the ampoule will be dark brown to black and the bottom layer will be as the colours mentioned. Compare the color of the liquid with the colors on the right  $\rightarrow \rightarrow \rightarrow \rightarrow$ 

#### Results of the Synthetic Cannabinoids Test

We at M.M.C. International performed a test to determine exactly which color develops due to which synthetic cannabinoid in our Synthetic Cannabinoids test. Below you will find a picture of the test. This test was performed using the exact same substances whose identities were confirmed using GC-MS.

Analysis of different synthetic cannabinoids in our Laboratory..

Mixture of several synthetic cannabinoids in street sample (shaken twice!)