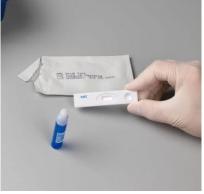

### A closer look at the MMC Forensic Test Kits...

Unscrew the white closure of the MMC special buffer solution container

Place a small part of the solid or tablet in the container of the MMC special buffer solution (\*Cannabis (THC) / tablets, leave the bottle for 4-5 minutes before testing)

Dip the stick which is attached to the closure into the sample to be tested (liquid / powder)

Wet the cotton swab in the buffer solution and Rub the cotton swab a few times on the surface to be tested

Immerse the cotton swab in the container and mix the substance on the swab with the buffer solution by rotating the swab between the fingers

Close the MMC special buffer solution container tightly and thoroughly shake the MMC special buffer solution container for some seconds

Grasp the buffer solution container in one hand and snap off the tip so it becomes a dropper

Open the pouch of the single or multi 5 test cassette

Apply 4 drops\* into the round opening of the cassette at 5 second intervals to achieve the best result