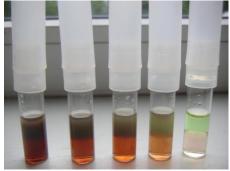

# **MMC COCAINE PURITY TEST**

The Cocaine Purity Test enables you to quickly get an idea of the purity of the cocaine. Just add 20 milligram of your sample to this test and you will have a result within seconds.

Image of the difference in purity of cocaine samples.

The test results above can be read as follows:

The first ampoule, where the bottom layer is almost like coffee was a **90%** pure sample and gets 5 stars!

The second ampoule was a **70%** pure sample and gets 4 stars.

The third ampoule was a **60%** pure sample and gets 3 to 4 stars.

The fourth ampoule is between 2 and 3 star quality (a **50%** pure sample, very common to find on the street!)

The last ampoule has almost no cocaine in it. It is not even worth 1 star (it was a **10%** pure sample).