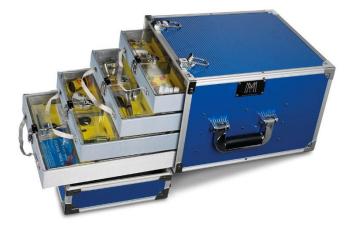

### OTHER MMC PRODUCTS MMC MOBILE NARCOTICS MINI LAB

Recently we developed a professional mobile narcotics mini lab to support the officer in their task of narcotics testing on location. The customer may compile the kind of MMC narcotics / precursor tests inside the mobile lab themselves. It is also possible to purchase the mobile mini lab without contents. And we as MMC could fill your mobile lab for other various applications such as: Forensic Evidence Collection (*Fingerprint, Post Mortem, Sex abuse*) or any other configuration. Typical usage: Forensics, Military, Customs & Excise, Prisons etc...

## Your own mini laboratory at any location.

Dividers also separately available

#### **Contents:**

30 Packs MMC narcotic/precursor Field Tests (compiled by end user)

- 1 Pack of MMC Cocaine cutting agents tests
- 1 pack of 50 MMC Cocaine Trace Wipes
- 50 Evidence bags small
- 1 Large Leatherman Multi Tool
- 1 Set of Marking Labels
- 1 Stainless steel spatula
- 2 Small hand drills 2mm + 4mm
- 1 Desktop Magnifier with light
- 50 Spatulas
- 1 Notepad + pencil
- 1 Laboratory wash bottle 250ml
- 50 Alcohol cleaning wipes
- 10 Pair of disposable shoe covers
- 3 Multi urine Cup Test
- 8 Liquid collection tubes
- 20 GHB/GBL 1,4 Butanediol test strips
- 1 Document holder

- 1 Pack of MMC Cocaine purity Field tests
- 1 Pack of MMC Cocaine analyzing kit
- MMC Cocaine spray + applicator (+/- 25 tests)
- 50 Evidence bags medium
- 1 Mini Mag Lite
- 50 Mini Pipettes
- 1 Stainless steel scissor
- 1 Pair of stainless steel tweezers
- 2 Plastic Measuring Cylinder 25ml + 100ml
- 1 Pocket Balance
- 1 Five (5) mtr Measuring Tape
- 1 MMC Narcotic Field Test ampoule rack
- 1 Safety Goggles
- 1 Pack of tissues
- 5 Multi Saliva test
- 100 Sealable bags 12x8 cm
- 1 Five (5) meters of pH paper

Digital Photo camera (with sd card and camera bag) Note: Camera may change without notice when it is not available.

1 Pack of MMC Heroin purity Field tests

- 10 Sets of MMC Forensic multi Tests 50 Pair of nitrile gloves (1 box size L)
- 10 Evidence bags large
- 5 Professional Dust masks
- 10 Large Pipettes
- 1 Small cupper brush
- 1 Permanent Marker
- 50 Cotton Swabs
- 1 Clip Board
- 1 MMC ID Wall Chart
- 1 Scalpel knife
- 5 Disposable Overalls
- 2 Sterile collection cups
- 12 Collection tubes
- 1 Scotch tape holder with 4 roles of tape
- 10 ST-72 Tablets
- 1 Flight case with 6 drawers