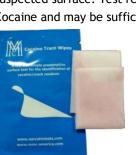

### **COCAINE TRACE WIPES & SPRAY**

M.M.C. International B.V. COCAINE TRACE WIPES DRUGS 1935 - OPOQUES 1937 - LA DROOK 1937 MINDOWN THEST - UN DROOK 1937 A fast and single presumptive sufficience test for the definitiation of occanine transforme testification

The MMC Cocaine Trace Wipes presumptively detect the presence of Cocaine by simply wiping over the suspected surface. Test results are immediate. A blue result presumptively identifies the presence of Cocaine and may be sufficient cause for further investigation. These convenient Cocaine ID "Wipes" can

presumptively identify cocaine from trace amounts of residue present on surfaces that have been in contact with cocaine. Each wipe is sensitive to trace amounts of residue; far less than could be collected for regular field testing. Each wipe is hermetically sealed in single-use foil envelopes. Unlimited shelf-life assures these wipes will provide dependable results when you need them. Great for use by narcotics officers in the field and investigators at crime scenes.