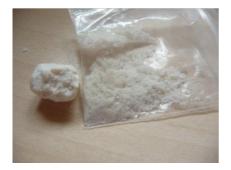

# **MMC COCAINE PURITY TEST**

The Cocaine Purity Test enables you to quickly get an idea of the purity of the cocaine. Just add 20 milligram of your sample to this test and you will have a result within seconds.

Image of the difference in purity of cocaine samples.

The test results above can be read as follows:

The first ampoule, where the bottom layer is almost like coffee was a **90%** pure sample and gets 5 stars!

The second ampoule was a **70%** pure sample and gets 4 stars.

The third ampoule was a **60%** pure sample and gets 3 to 4 stars.

The fourth ampoule is between 2 and 3 star quality (a **50%** pure sample, very common to find on the street!)

The last ampoule has almost no cocaine in it. It is not even worth 1 star (it was a **10%** pure sample).