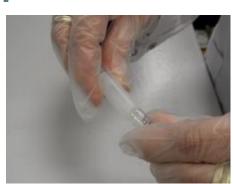

# How to use

Knock the unopened ampoule several times against a hard surface, so the granules which may be sticking to the inside of the ampoule wall will fall downwards.

Take the top of the ampoule between the thumb and index finger and snap off the top with the ampoule breaker.