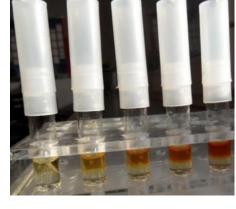

# **MMC COCAINE PURITY TEST**

The Cocaine Purity Test enables you to quickly get an idea of the purity of the cocaine. Just add 20 milligram of your sample to this test and you will have a result within seconds.

Image of the difference in purity of cocaine samples.

The test results above can be read as follows:

The first ampoule, where the bottom layer is almost like coffee was a **90%** pure sample and gets 5 stars!

The second ampoule was a **70%** pure sample and gets 4 stars.

The third ampoule was a **60%** pure sample and gets 3 to 4 stars.

The fourth ampoule is between 2 and 3 star quality (a **50%** pure sample, very common to find on the street!)

The last ampoule has almost no cocaine in it. It is not even worth 1 star (it was a **10%** pure sample).