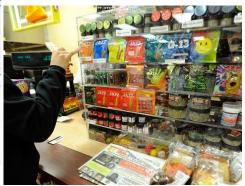

# SPICE

A combination of cannabis-like synthetic chemicals sprayed on herbs and referred to generically as Spice

GC/MS Laboratory Analysis

Gas Station Counter sale of Synthetic Cannabinoids

Preparing a smoke of spice

Synthetic Cannabinoids in retail packaging.