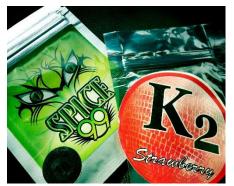

# SPICE

A combination of cannabis-like synthetic chemicals sprayed on herbs and referred to generically as Spice

GC/MS Laboratory Analysis

Gas Station Counter sale of Synthetic Cannabinoids

Preparing a smoke of spice

Synthetic Cannabinoids in retail packaging.