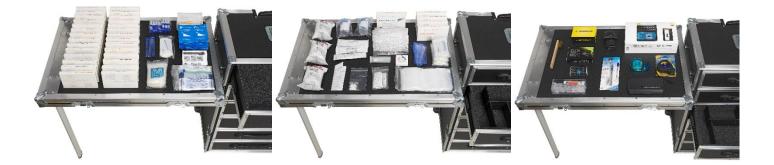

#### **Contents:**

30 Packs MMC narcotic/precursor Field Tests (compiled by end user)

- 1 Pack of MMC Cocaine cutting agents tests
- 1 pack of 50 MMC Cocaine Trace Wipes
- 50 Evidence bags small
- 1 Large Leatherman Multi Tool
- 1 Set of Marking Labels
- 1 Stainless steel spatula
- 2 Small hand drills 2mm + 4mm
- 1 Desktop Magnifier with light
- 50 Spatulas
- 1 Notepad + pencil
- 1 Laboratory wash bottle 250ml
- 50 Alcohol cleaning wipes
- 10 Pair of disposable shoe covers
- 3 Multi urine Cup Test
- 8 Liquid collection tubes
- 20 GHB/GBL 1,4 Butanediol test strips
- 1 Document holder

- 1 Pack of MMC Cocaine purity Field tests
- 1 Pack of MMC Cocaine analyzing kit
- MMC Cocaine spray + applicator (+/- 25 tests)
- 50 Evidence bags medium
- 1 Mini Mag Lite
- 50 Mini Pipettes
- 1 Stainless steel scissor
- 1 Pair of stainless steel tweezers
- 2 Plastic Measuring Cylinder 25ml + 100ml
- 1 Pocket Balance
- 1 Five (5) mtr Measuring Tape
- 1 MMC Narcotic Field Test ampoule rack
- 1 Safety Goggles
- 1 Pack of tissues
- 5 Multi Saliva test
- 100 Sealable bags 12x8 cm
- 1 Five (5) meters of pH paper

Digital Photo camera (with sd card and camera bag) Note: Camera may change without notice when it is not available.

1 Pack of MMC Heroin purity Field tests

- 10 Sets of MMC Forensic multi Tests 50 Pair of nitrile gloves (1 box size L)
- 10 Evidence bags large
- 5 Professional Dust masks
- 10 Large Pipettes
- 1 Small cupper brush
- 1 Permanent Marker
- 50 Cotton Swabs
- 1 Clip Board
- 1 MMC ID Wall Chart
- 1 Scalpel knife
- 5 Disposable Overalls
- 2 Sterile collection cups
- 12 Collection tubes
- 1 Scotch tape holder with 4 roles of tape
- 10 ST-72 Tablets
- 1 Flight case with 6 drawers