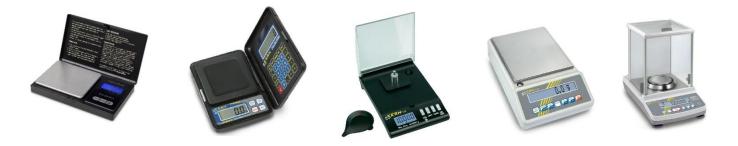

### OTHER MMC PRODUCTS MMC PROFESSIONAL DRUG SCALES

TAMPER EVIDENCE BAGS

### PROFESSIONAL POCKET WEIGHING SCALE

We recommend this professional pocket weighing scale together with the Cocaine Purity Test.

0.001 gr – 20 gr 95 x 33 x 133 mm

### PROFESSIONAL POCKET WEIGHING SCALE

We recommend this professional pocket weighing scale together with the Heroin Purity Test.

<sup>0.001</sup> gr – 20 gr

95 x 33 x 133 mm

7

×

 $\star\star$ 

 $\star\star\star$ 

### PROFESSIONAL POCKET WEIGHING SCALE

We recommend this professional pocket weighing scale together with the MDMA Purity Test.

0.001 gr – 20 gr

95 x 33 x 133 mm

### PROFESSIONAL POCKET WEIGHING SCALE

We recommend this professional pocket weighing scale together with the Cocaine Analyzing Kit.

0.001 gr - 20 gr 95 x 33 x 133 mm