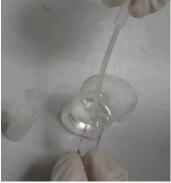

Use the spatula to insert the suspect material into the ampoule.

6

For suspect samples in liquid form such as GHB, we advise to use the round end of the supplied spatula or otherwise use a pipette and insert one (1) drop into the ampoule.