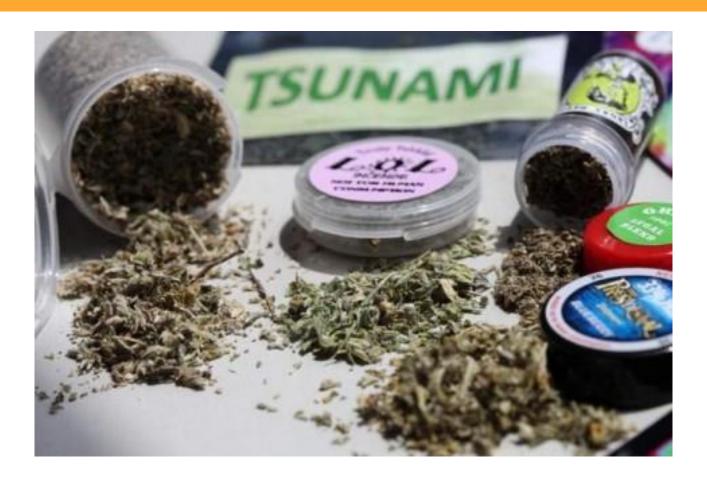

# SPICE

A combination of cannabis-like synthetic chemicals sprayed on herbs and referred to generically as Spice

GC/MS Laboratory Analysis

Gas Station Counter sale of Synthetic Cannabinoids

Preparing a smoke of spice

Synthetic Cannabinoids in retail packaging.