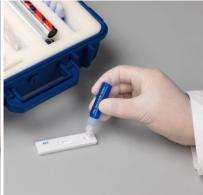

# How to use

Knock the unopened ampoule several times against a hard surface, so the granules which may be sticking to the inside of the ampoule wall will fall downwards.

Take the top of the ampoule between the thumb and index finger and snap off the top with the ampoule breaker.

Use the spatula to insert the suspect material into the ampoule.

6

For suspect samples in liquid form such as GHB, we advise to use the round end of the supplied spatula or otherwise use a pipette and insert one (1) drop into the ampoule.

Compare the color from the reagent granulate with the color line printed on the ampoule or as printed on the pack.

With some of the MMC tests, the plastic lid contains a catalyst pearl which, once the material to be tested is inserted in the ampoule, must be mixed using the round tip of the spatula.