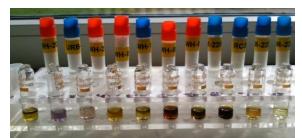

#### Results of the Synthetic Cannabinoids Test

We at M.M.C. International performed a test to determine exactly which color develops due to which synthetic cannabinoid in our Synthetic Cannabinoids test. Below you will find a picture of the test. This test was performed using the exact same substances whose identities were confirmed using GC-MS.

Analysis of different synthetic cannabinoids in our Laboratory..

Mixture of several synthetic cannabinoids in street sample (shaken twice!)