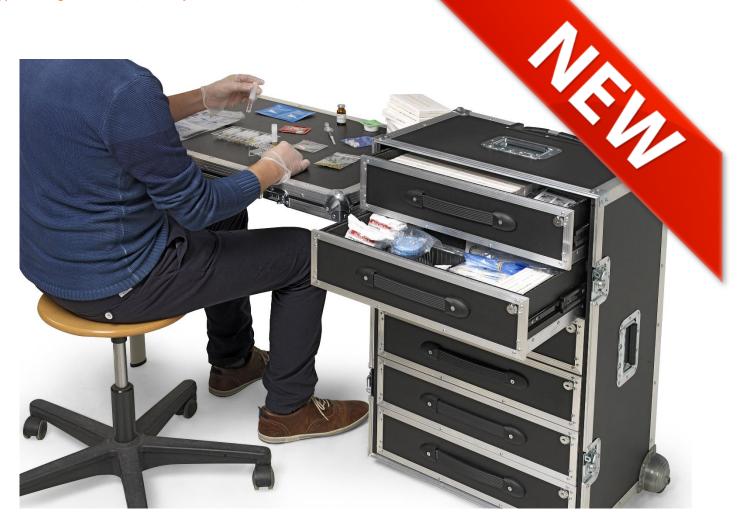

### OTHER MMC PRODUCTS MMC MOBILE NARCOTICS MINI LAB

Recently we developed a professional mobile narcotics mini lab to support the officer in their task of narcotics testing on location. The customer may compile the kind of MMC narcotics / precursor tests inside the mobile lab themselves. It is also possible to purchase the mobile mini lab without contents. And we as MMC could fill your mobile lab for other various applications such as: Forensic Evidence Collection (*Fingerprint, Post Mortem, Sex abuse*) or any other configuration. Typical usage: Forensics, Military, Customs & Excise, Prisons etc...

## Your own mini laboratory at any location.

Dividers also separately available

#### **Contents:**

30 Packs MMC narcotic/precursor Field Tests (compiled by end user)

- 1 Pack of MMC Cocaine cutting agents tests
- 1 pack of 50 MMC Cocaine Trace Wipes
- 50 Evidence bags small
- 1 Large Leatherman Multi Tool
- 1 Set of Marking Labels
- 1 Stainless steel spatula
- 2 Small hand drills 2mm + 4mm
- 1 Desktop Magnifier with light
- 50 Spatulas
- 1 Notepad + pencil
- 1 Laboratory wash bottle 250ml
- 50 Alcohol cleaning wipes
- 10 Pair of disposable shoe covers
- 3 Multi urine Cup Test
- 8 Liquid collection tubes
- 20 GHB/GBL 1,4 Butanediol test strips
- 1 Document holder

- 1 Pack of MMC Cocaine purity Field tests
- 1 Pack of MMC Cocaine analyzing kit
- MMC Cocaine spray + applicator (+/- 25 tests)
- 50 Evidence bags medium
- 1 Mini Mag Lite
- 50 Mini Pipettes
- 1 Stainless steel scissor
- 1 Pair of stainless steel tweezers
- 2 Plastic Measuring Cylinder 25ml + 100ml
- 1 Pocket Balance
- 1 Five (5) mtr Measuring Tape
- 1 MMC Narcotic Field Test ampoule rack
- 1 Safety Goggles
- 1 Pack of tissues
- 5 Multi Saliva test
- 100 Sealable bags 12x8 cm
- 1 Five (5) meters of pH paper

Digital Photo camera (with sd card and camera bag) Note: Camera may change without notice when it is not available.

1 Pack of MMC Heroin purity Field tests

- 10 Sets of MMC Forensic multi Tests 50 Pair of nitrile gloves (1 box size L)
- 10 Evidence bags large
- 5 Professional Dust masks
- 10 Large Pipettes
- 1 Small cupper brush
- 1 Permanent Marker
- 50 Cotton Swabs
- 1 Clip Board
- 1 MMC ID Wall Chart
- 1 Scalpel knife
- 5 Disposable Overalls
- 2 Sterile collection cups
- 12 Collection tubes
- 1 Scotch tape holder with 4 roles of tape
- 10 ST-72 Tablets
- 1 Flight case with 6 drawers