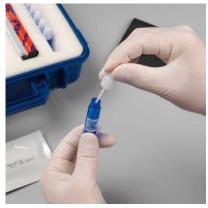

# How to use

Knock the unopened ampoule several times against a hard surface, so the granules which may be sticking to the inside of the ampoule wall will fall downwards.

Take the top of the ampoule between the thumb and index finger and snap off the top with the ampoule breaker.

Use the spatula to insert the suspect material into the ampoule.

6

For suspect samples in liquid form such as GHB, we advise to use the round end of the supplied spatula or otherwise use a pipette and insert one (1) drop into the ampoule.