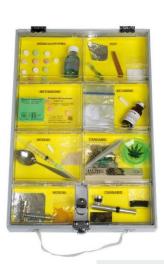

### **MMC Specialty Tests**

- Cocaine Purity Test
- Heroin Purity Test
- MDMA purity Test
- Cocaine Analyzing Kit
- Cocaine Cutting Agents Test

New designed test ampoule with ampoule breaker on top of each test for easy and safe usage.

# **MMC COCAINE PURITY TEST**

The Cocaine Purity Test enables you to quickly get an idea of the purity of the cocaine. Just add 20 milligram of your sample to this test and you will have a result within seconds.

# **MMC Heroin Purity Test**

After the successful launch of the MMC Cocaine Purity Test, we now managed to develop a **Purity Test for Heroin**.

We received many positive responses from the US market about the Cocaine Purity Test as it makes the task easier for the Officer to investigate how close they are to the source.

# MMC MDMA Purity Test

After the successful launch of the MMC Cocaine Purity Test, we now managed to develop a **Purity Test for MDMA**.

We received many positive responses from the US market about the Cocaine Purity Test as it makes the task easier for the Officer to investigate how close they are to the source.