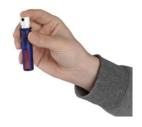

50 Wipes or in Bulk (800 wipes per carton) Size of wipe 70mm x 105mm

In close cooperation with Police and Customs & Excise authorities MMC International developed a handy & safe spray to identify cocaine impregnated in Textile, Cartons, Plastics and etc. but also traces of cocaine on all kinds of surfaces.

### Advantages:

- Easy to carry with you (pocket size Height: 82mm Diameter 18mm)
- Safe and easy to use
- No environmental risks (no aerosol gas!)
- Fast field test (result within seconds)
- Approx. 25 tests per ampoule (250 tests per pack!)
- Economic
- Applicator can be used multiple times

Packing: 10 x 2ml ampoules per box (including or excluding applicator) Applicator separately available!