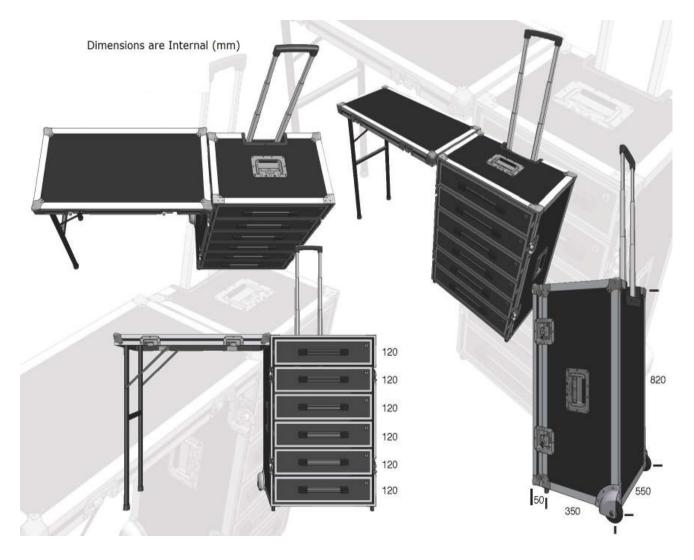

### OTHER MMC PRODUCTS MMC MOBILE NARCOTICS MINI LAB

Recently we developed a professional mobile narcotics mini lab to support the officer in their task of narcotics testing on location. The customer may compile the kind of MMC narcotics / precursor tests inside the mobile lab themselves. It is also possible to purchase the mobile mini lab without contents. And we as MMC could fill your mobile lab for other various applications such as: Forensic Evidence Collection (*Fingerprint, Post Mortem, Sex abuse*) or any other configuration. Typical usage: Forensics, Military, Customs & Excise, Prisons etc...

## Your own mini laboratory at any location.

Dividers also separately available

Digital Photo camera (with sd card and camera bag) Note: Camera may change without notice when it is not available.

1 Pack of MMC Heroin purity Field tests

- 10 Sets of MMC Forensic multi Tests 50 Pair of nitrile gloves (1 box size L)
- 10 Evidence bags large
- 5 Professional Dust masks
- 10 Large Pipettes
- 1 Small cupper brush
- 1 Permanent Marker
- 50 Cotton Swabs
- 1 Clip Board
- 1 MMC ID Wall Chart
- 1 Scalpel knife
- 5 Disposable Overalls
- 2 Sterile collection cups
- 12 Collection tubes
- 1 Scotch tape holder with 4 roles of tape
- 10 ST-72 Tablets
- 1 Flight case with 6 drawers