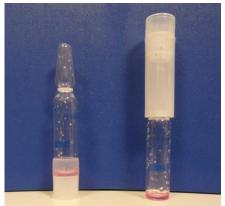

# **MMC COCAINE PURITY TEST**

The Cocaine Purity Test enables you to quickly get an idea of the purity of the cocaine. Just add 20 milligram of your sample to this test and you will have a result within seconds.

Image of the difference in purity of cocaine samples.

The test results above can be read as follows:

The first ampoule, where the bottom layer is almost like coffee was a **90%** pure sample and gets 5 stars!

The second ampoule was a **70%** pure sample and gets 4 stars.

The third ampoule was a **60%** pure sample and gets 3 to 4 stars.

The fourth ampoule is between 2 and 3 star quality (a **50%** pure sample, very common to find on the street!)

The last ampoule has almost no cocaine in it. It is not even worth 1 star (it was a **10%** pure sample).