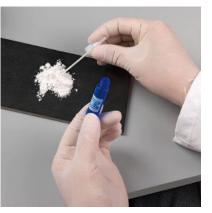

Use the spatula to insert the suspect material into the ampoule.

6

For suspect samples in liquid form such as GHB, we advise to use the round end of the supplied spatula or otherwise use a pipette and insert one (1) drop into the ampoule.