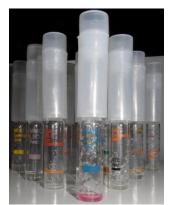

### **MMC Field Tests**

Over the years MMC International developed many presumptive field tests. These tests are mainly used by law enforcement agencies, government agencies and crime labs.

Unlike other presumptive drug testing kits, the MMC International kits contain very little reagents and do not require the use of an acid neutralizer. This revolutionary new design eliminates any potential danger to officers when using these kits in the field.

### MMC Narcotic Field Tests

- Barbiturates Test
- Buprenorphine Test
- Cannabis / Marijuana Test
- Cocaine / Crack Test
- Crystal Meth / XTC Test
- Ephedrine (HCL) Test
- Fentanyl/Oxycodone/ Heroin-Morphine and Codeine Test
- Dried Qat (khat) Test
- Fresh Qat (khat) Test
- General Screening Test
- GHB Test
- Heroin Test
- Ketamine Test
- LSD Test
- M&H Test
- mCPP Test
- Methadone Test
- Methagualone Test
- Opiates/Amphetamines Test
- PCP Test
- Pentazocine Test
- Phenethylamines Test (2C's - Smiles)
- Methamphetamine / MDMA Test
- Prime Test
- Propoxyphene (PPX) Test
- Synthetic Cannabinoids Test (K2, Spice)
- Synthetic Cathinones Test (Bath Salts)
- V&R (Valium/Rohypnol) Test
- Cocaine Odor Test Kit
- Various Test