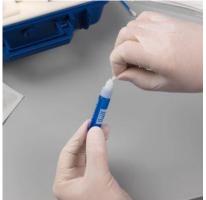

Compare the color from the reagent granulate with the color line printed on the ampoule or as printed on the pack.

With some of the MMC tests, the plastic lid contains a catalyst pearl which, once the material to be tested is inserted in the ampoule, must be mixed using the round tip of the spatula.

Attention! If the ball in the cap sticks against the side, please use a spatula to take it out and, put it in the ampoule and mix it. Place the plastic cap on top of the ampoule.

8

Since the MMC Tests does not require acid neutralizers (as this is automatically done within the ampoule) you may throw the used ampoules in the trash or glass bin.