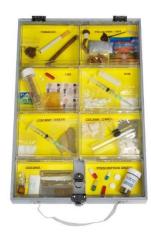

### **MMC Field Tests**

Over the years MMC International developed many presumptive field tests. These tests are mainly used by law enforcement agencies, government agencies and crime labs.

Unlike other presumptive drug testing kits, the MMC International kits contain very little reagents and do not require the use of an acid neutralizer. This revolutionary new design eliminates any potential danger to officers when using these kits in the field.

### MMC Narcotic Field Tests

- Barbiturates Test
- Buprenorphine Test
- Cannabis / Marijuana Test
- Cocaine / Crack Test
- Crystal Meth / XTC Test
- Ephedrine (HCL) Test
- Fentanyl/Oxycodone/ Heroin-Morphine and Codeine Test
- Dried Qat (khat) Test
- Fresh Qat (khat) Test
- General Screening Test
- GHB Test
- Heroin Test
- Ketamine Test
- LSD Test
- M&H Test
- mCPP Test
- Methadone Test
- Methagualone Test
- Opiates/Amphetamines Test
- PCP Test
- Pentazocine Test
- Phenethylamines Test (2C's - Smiles)
- Methamphetamine / MDMA Test
- Prime Test
- Propoxyphene (PPX) Test
- Synthetic Cannabinoids Test (K2, Spice)
- Synthetic Cathinones Test (Bath Salts)
- V&R (Valium/Rohypnol) Test
- Cocaine Odor Test Kit
- Various Test