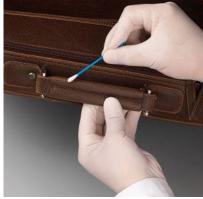

### A closer look at the MMC Forensic Test Kits...

Unscrew the white closure of the MMC special buffer solution container

Place a small part of the solid or tablet in the container of the MMC special buffer solution (\*Cannabis (THC) / tablets, leave the bottle for 4-5 minutes before testing)

Dip the stick which is attached to the closure into the sample to be tested (liquid / powder)

Wet the cotton swab in the buffer solution and Rub the cotton swab a few times on the surface to be tested

Immerse the cotton swab in the container and mix the substance on the swab with the buffer solution by rotating the swab between the fingers