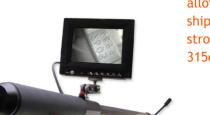

### OTHER MMC PRODUCTS MMC TELESCOPIC INSPECTION CAMERAS

Telescoping inspection camera with strong LED Lighting and a 3.5" LCD Monitor allows to inspect hard to reach places such as containers, trucks, cars, tanks, ships, attics etc. for controlled substances / contraband. The unit comes in a strong case, including a rechargable battery. The maximal inspection length is 315cm.