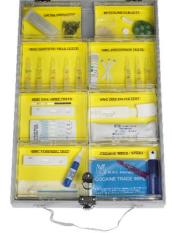

### **MMC Precursor Field Tests**

- Calcium hydroxide test
- Acetone test
- Acetic anhydride test
- Anthracitic acid test
- Ammonium chloride test
- Ergotamine test
- Ergometrine / Oxycotin test
- (Iso)-safrole test
- 1-phenyl-2-propanone test
- Phenyl acetic acid test
- Piperonal test
- Potassium permanganate test
- Propoxyphene HCL test
- Sodium carbonate test
- Toluene test
- GBL test
- Ephedrine test
- PMK/BMK Test
- Apaan Test

### MMC Narcotic Field Tests

- Barbiturates Test
- Buprenorphine Test
- Cannabis / Marijuana Test
- Cocaine / Crack Test
- Crystal Meth / XTC Test
- Ephedrine (HCL) Test
- Fentanyl/Oxycodone/ Heroin-Morphine and Codeine Test
- Dried Qat (khat) Test
- Fresh Qat (khat) Test
- General Screening Test
- GHB Test
- Heroin Test
- Ketamine Test
- LSD Test
- M&H Test
- mCPP Test
- Methadone Test
- Methagualone Test
- Opiates/Amphetamines Test
- PCP Test
- Pentazocine Test
- Phenethylamines Test (2C's - Smiles)
- Methamphetamine / MDMA Test
- Prime Test
- Propoxyphene (PPX) Test
- Synthetic Cannabinoids Test (K2, Spice)
- Synthetic Cathinones Test (Bath Salts)
- V&R (Valium/Rohypnol) Test
- Cocaine Odor Test Kit
- Various Test