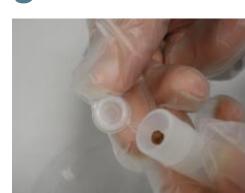

Compare the color from the reagent granulate with the color line printed on the ampoule or as printed on the pack.

With some of the MMC tests, the plastic lid contains a catalyst pearl which, once the material to be tested is inserted in the ampoule, must be mixed using the round tip of the spatula.

Attention! If the ball in the cap sticks against the side, please use a spatula to take it out and, put it in the ampoule and mix it. Place the plastic cap on top of the ampoule.

8

Since the MMC Tests does not require acid neutralizers (as this is automatically done within the ampoule) you may throw the used ampoules in the trash or glass bin.