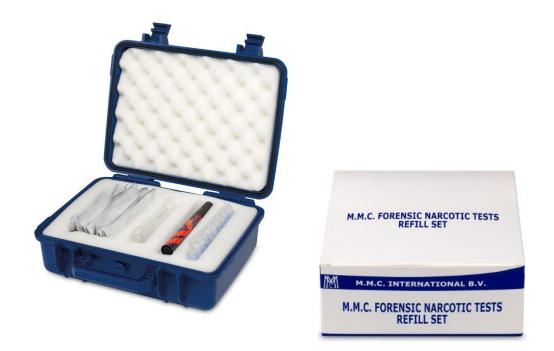

## A closer look at the MMC Forensic Test Kits...

MMC has developed very specific narcotic tests in accordance with forensic standards.

The MMC Presumptive Forensic Narcotic Tests offer an opportunity to test for the presence of controlled substances in powders, tablets, liquids, resins and on surfaces.

These tests are very sensitive and require only Nano-grams of the substance to produce accurate test results.

Additionally, these tests can identify controlled substances dissolved in a liquid.

MMC has also developed a new buffer solution for the Cocaine Forensic Test.

At the request of a client in customs, we produced a cocaine forensic test that can detect cocaine which has been diluted in beverages such as Wine, Bitters, and Liquors.

The customer tested the buffer solution, which as they happily stated, worked perfectly.

Advantages of the MMC Presumptive Forensic Narcotic Tests are:

- Very sensitive and accurate
- Able to detect the presence of drugs in a sample at levels of <1 ppm (part per million)
- Specificity MMC FNT Tests Vs. GC-GC/MS: Negative: 99,38%, Positive: 97,45%
- No hazardous chemicals
- User friendly
- Highly cost effective in comparison to laboratory screening
- As reliable and accurate as laboratory screening
- No cross contamination as each test is supplied with a separate dropper of buffer solution (stick attached to cap)