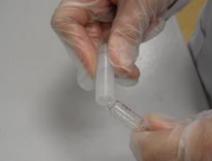

Use the spatula to insert the suspect material into the ampoule.

6

For suspect samples in liquid form such as GHB, we advise to use the round end of the supplied spatula or otherwise use a pipette and insert one (1) drop into the ampoule.

Compare the color from the reagent granulate with the color line printed on the ampoule or as printed on the pack.

With some of the MMC tests, the plastic lid contains a catalyst pearl which, once the material to be tested is inserted in the ampoule, must be mixed using the round tip of the spatula.