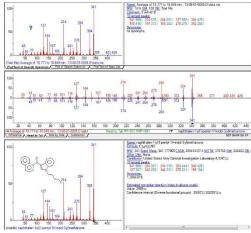

#### **GC-MS** results

After we acquired our pure synthetic cannabinoids we confirmed through GC-MS that they indeed were the substance which the label said it was. For this purpose we ran a GC-MS analysis and subsequently ran the spectra through the designer drugs database 2013 and the National institute of standards and technology (NIST) database for confirmation. An example of the results for the synthetic cannabinoid JWH-018 is given below.

JWH-018 spectrum and the NIST database JWH-018 example spectrum

NIST database report on our JWH-018 spectrum.

The reports of the other synthetic cannabinoids were all similar, showing that our samples all contained the advertised synthetic cannabinoids with no to little impurities.