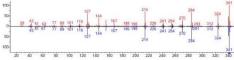

#### **GC-MS** results

After we acquired our pure synthetic cannabinoids we confirmed through GC-MS that they indeed were the substance which the label said it was. For this purpose we ran a GC-MS analysis and subsequently ran the spectra through the designer drugs database 2013 and the National institute of standards and technology (NIST) database for confirmation. An example of the results for the synthetic cannabinoid JWH-018 is given below.

JWH-018 spectrum and the NIST database JWH-018 example spectrum

NIST database report on our JWH-018 spectrum.

The reports of the other synthetic cannabinoids were all similar, showing that our samples all contained the advertised synthetic cannabinoids with no to little impurities.