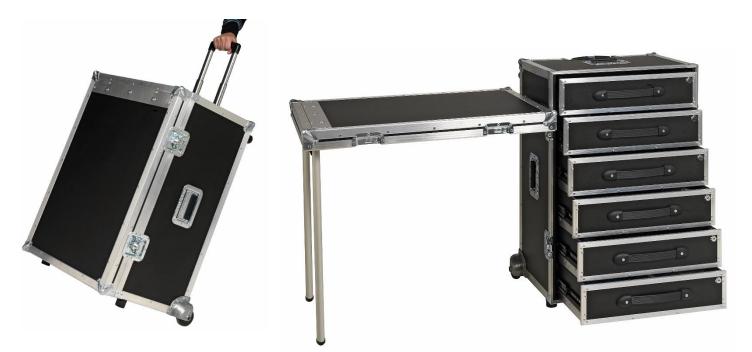

### OTHER MMC PRODUCTS MMC MOBILE NARCOTICS MINI LAB

Recently we developed a professional mobile narcotics mini lab to support the officer in their task of narcotics testing on location. The customer may compile the kind of MMC narcotics / precursor tests inside the mobile lab themselves. It is also possible to purchase the mobile mini lab without contents. And we as MMC could fill your mobile lab for other various applications such as: Forensic Evidence Collection (*Fingerprint, Post Mortem, Sex abuse*) or any other configuration. Typical usage: Forensics, Military, Customs & Excise, Prisons etc...

## Your own mini laboratory at any location.

Dividers also separately available